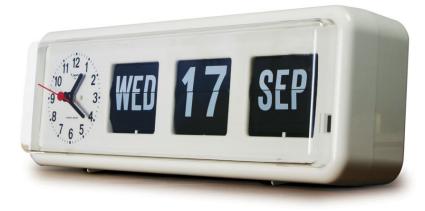

## FEATURES:

This compact calendar clock combination is popular at home as well as in the office. Like all our calendar clocks, the BQ38 is useful wherever people are completing forms and as a reminder for the day of the week for people with memory loss.

Features include a reliable German movement and an automatic calendar function that self-adjusts for leap years. The flip card display remains readable under fluorescent lighting, unlike many LCD clocks. The BQ38 can be wall mounted or used freestanding.

## **IDEAL FOR:**

Memory Impared • Banks and Post Offices • Waiting Rooms • Home or Office • Nursing Homes

JADCO TIME PTY LTD PO BOX 1286 KYNETON, VICTORIA, AUSTRALIA 3444