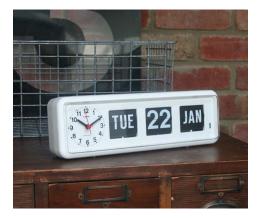

## FEATURES:

This compact calendar clock combination is popular at home as well as in the office. Like all our calendar clocks, the BQ38 is useful wherever people are completing forms and as a reminder for the day of the week for people with memory loss.

Features include a reliable German movement and an automatic calendar function that self-adjusts for leap years. The flip card display remains readable under fluorescent lighting, unlike many LCD clocks. The BQ38 can be wall mounted or used freestanding.

## **IDEAL FOR:**

Memory Impared • Banks and Post Offices • Waiting Rooms • Home or Office • Nursing Homes

JADCO TIME PTY LTD PO BOX 1286 KYNETON, VICTORIA, AUSTRALIA 3444