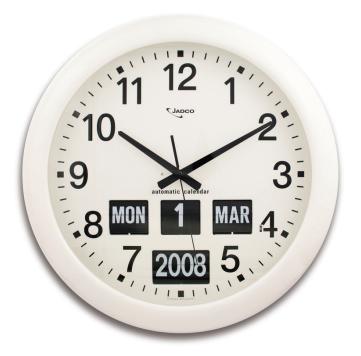

## DAY, MONTH AND YEAR **CLOCK**

## **FEATURES:**

A large 475mm diameter analogue clock with an automatic calendar insert — the only one including the year. Easily read from 15 meters. Like all our calendar clocks, the BQ368 is useful wherever people are completing forms and as a reminder for the day of the week for people with memory loss.

Features include a reliable German movement and an automatic calendar function that self-adjusts for leap years. The flip card display remains readable under fluorescent lighting, unlike many LCD clocks.