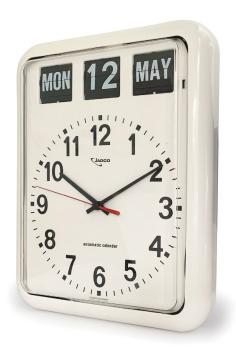

## **Analogue Calendar Clock With Automatic Calendar**

 BATTERY SIZE
 1 x AA (included)

 ACCURACY 1.5sec/month between 20°C to 25°C

12 MONTHS PARTS AND LABOUR WARRANTY

This classic calendar wall clock combines a 300mm analogue clock dial with a digital perpetual calender including day, date and month. The calendar incorporates automatic leap year adjustment.

Manufactured from injection molded ABS impact resistant thermo-plastic with wrap-around clear acrylic lens that allows viewing from all angles. The clock and calendar combination operate with a reliable quality quartz German movement. Available in 3 colours.