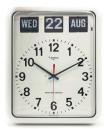

This clock is commonly used in banks and hospitals and also ideal for homes and offices. Useful in assisted living situations and for people living with Alzheimer's or Dementia.

BQ12-WHITE

BQ12-BLACK

BQ12-SILVER