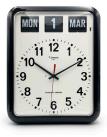

This clock is commonly used in banks and hospitals and also ideal for homes and offices. Useful in assisted living situations and for people living with Alzheimer's or Dementia.

BQ12-WHITE

BQ12-BLACK

BQ12-SILVER