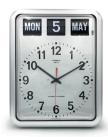

This clock is commonly used in banks and hospitals and also ideal for homes and offices. Useful in assisted living situations and for people living with Alzheimer's or Dementia.

BQ12-WHITE

BQ12-BLACK

BQ12-SILVER