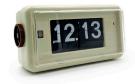

DIGIT HEIGHT
 25 mm

 VIEWING DISTANCE
 10 metres

 BATTERY SIZE
 1 x C (included)

 ACCURACY 1.5sec/month between 20°C to 25°C

 12 MONTHS PARTS AND LABOUR WARRANTY

This compact flip-card alarm clock is ideal for desktop or bedside. The 25mm numeral height flip cards display 12 hours with an AM/PM indicator. Easily viewed up to 10 metres.

Dual dial on side of clock - outer wheel sets the alarm (in tenminute increments) and the inner wheel sets the time. There are two buttons mounted on top - one to turn off the alarm and the other to turn on a backlight.

Manufactured from injection molded ABS impact resistant thermo-plastic with unique curved clear acrylic lens that allows viewing from all angles Clock operates with a reliable quality quartz German movement.

Available in 4 colours









AL30-WHITE AL30-BEIGE

AL30-ORANGE

AL30-BLACK