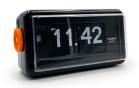

 BATTERY SIZE
 1 x C (included)

 ACCURACY 1.5sec/month between 20°C to 25°C

 12 MONTHS PARTS AND LABOUR WARRANTY

This compact flip-card alarm clock is ideal for desktop or bedside. The 25mm numeral height flip cards display 12 hours with an AM/PM indicator. Easily viewed up to 10 metres.

Dual dial on side of clock - outer wheel sets the alarm (in tenminute increments) and the inner wheel sets the time. There are two buttons mounted on top - one to turn off the alarm and the other to turn on a backlight.

Manufactured from injection molded ABS impact resistant thermo-plastic with unique curved clear acrylic lens that allows viewing from all angles Clock operates with a reliable quality quartz German movement.