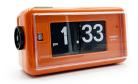

GIT HEIGHT
 25 mm

 VIEWING DISTANCE
 10 metres

 BATTERY SIZE
 1 x C (included)

 ACCURACY 1.5sec/month between 20°C to 25°C

 12 MONTHS PARTS AND LABOUR WARRANTY

This compact flip-card alarm clock is ideal for desktop or bedside. The 25mm numeral height flip cards display 12 hours with an AM/PM indicator. Easily viewed up to 10 metres.

Dual dial on side of clock - outer wheel sets the alarm (in tenminute increments) and the inner wheel sets the time. There are two buttons mounted on top - one to turn off the alarm and the other to turn on a backlight.

Manufactured from injection molded ABS impact resistant thermo-plastic with unique curved clear acrylic lens that allows viewing from all angles Clock operates with a reliable quality quartz German movement.

Available in 4 colours









AL30-WHITE AL30-BEIGE

AL30-ORANGE

AL30-BLACK