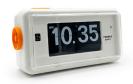

DIGIT HEIGHT
 25 mm

 VIEWING DISTANCE
 10 metres

 BATTERY SIZE
 1 x C (included)

 ACCURACY 1.5sec/month between 20°C to 25°C

 12 MONTHS PARTS AND LABOUR WARRANTY

This compact flip-card alarm clock is ideal for desktop or bedside. The 25mm numeral height flip cards display 12 hours with an AM/PM indicator. Easily viewed up to 10 metres.

Dual dial on side of clock - outer wheel sets the alarm (in tenminute increments) and the inner wheel sets the time. There are two buttons mounted on top - one to turn off the alarm and the other to turn on a backlight.

Manufactured from injection molded ABS impact resistant thermo-plastic with unique curved clear acrylic lens that allows viewing from all angles Clock operates with a reliable quality quartz German movement.

Available in 4 colours









AL30-WHITE AL30-BEIGE

AL30-ORANGE

AL30-BLACK