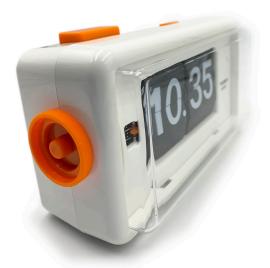

 BATTERY SIZE
 1 x C (included)

 ACCURACY 1.5sec/month between 20°C to 25°C

 12 MONTHS PARTS AND LABOUR WARRANTY

This compact flip-card alarm clock is ideal for desktop or bedside. The 25mm numeral height flip cards display 12 hours with an AM/PM indicator. Easily viewed up to 10 metres.

Dual dial on side of clock - outer wheel sets the alarm (in tenminute increments) and the inner wheel sets the time. There are two buttons mounted on top - one to turn off the alarm and the other to turn on a backlight.

Manufactured from injection molded ABS impact resistant thermo-plastic with unique curved clear acrylic lens that allows viewing from all angles Clock operates with a reliable quality quartz German movement.