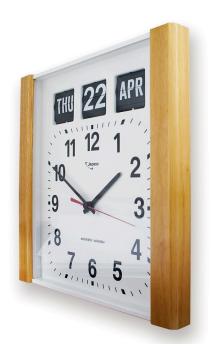

## **Analogue Calendar Clock With Automatic Calendar**

 BATTERY SIZE
 1 x AA (included)

 ACCURACY 1.5sec/month between 20°C to 25°C

12 MONTHS PARTS AND LABOUR WARRANTY

This classic calendar wall clock combines a 300mm analogue clock dial with a digital perpetual calender including day, date and month. The calendar incorporates automatic leap year adjustment.

Manufactured from injection molded ABS impact resistant thermo-plastic, wooden side panels and clear acrylic glass cover. The clock and calendar combination operate with a reliable quality quartz German movement. Available in 2 colours.