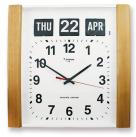

## **Analogue Calendar Clock With Automatic Calendar**

 BATTERY SIZE
 1 x AA (included)

 ACCURACY 1.5sec/month between 20°C to 25°C

12 MONTHS PARTS AND LABOUR WARRANTY

This classic calendar wall clock combines a 300mm analogue clock dial with a digital perpetual calender including day, date and month. The calendar incorporates automatic leap year adjustment.

Manufactured from injection molded ABS impact resistant thermo-plastic, wooden side panels and clear acrylic glass cover. The clock and calendar combination operate with a reliable quality quartz German movement. Available in 2 colours.