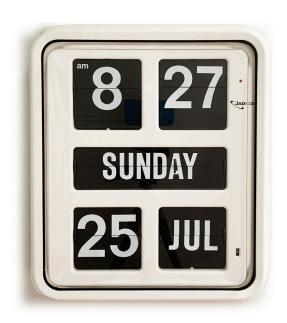

## Day of the Week Calendar Clock

 BATTERY SIZE
 2 x D (included)

 ACCURACY 1.5sec/month between 20°C to 25°C

12 MONTHS PARTS AND LABOUR WARRANTY

Large all digital time and date perpetual calendar wall clock with AM/PM indicator and the day spelt in full. Easily viewed up to 25 metres. The calendar incorporates automatic leap year adjustment.

Manufactured from injection molded ABS impact resistant thermoplastic with wrap-around clear acrylic lens that allows viewing from all angles. The clock and calendar combination operate with a reliable quality quartz German movement.