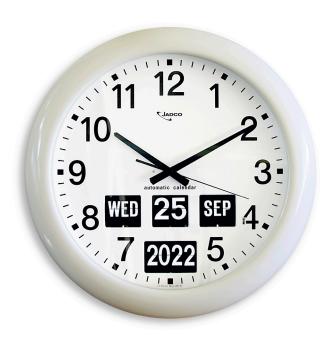

## **Automatic Calendar Year Clock**

## SPECIFICATIONS:

 DIAMETER
 473 mm

 DEPTH
 90 mm

 WEIGHT
 4.5 kg

 FLIPCARD PLATE SIZE
 35 mm

 DIGIT HEIGHT
 25 mm

 VIEWING DISTANCE
 20 metres

 BATTERY SIZE
 1 x C (included)

 ACCURACY 1.5sec/month between 20°C to 25°C

12 MONTHS PARTS AND LABOUR WARRANTY

400mm analogue wall clock dial with an inset digital perpetual calender including day, date and month and year. Easily viewed up to 25 metres. Easily viewed up to 20 metres. The calendar incorporates automatic leap year adjustment.

Manufactured from injection molded ABS impact resistant thermo-plastic with clear acrylic glass cover. The clock and calendar combination operate with a reliable quality quartz German movement.

This clock is commonly used in banks and hospitals and also ideal for homes and offices. Useful in assisted living situations and for people living with Alzheimer's or Dementia.