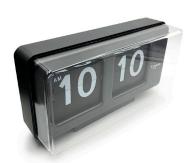

 12 MONTHS PARTS AND LABOUR WARRANTY

Form meets function in this design classic - combining black 50mm flipcards with a black faceplate and white Helvetica numerals. The clean lines and digital numeric display fit perfectly with today's modern interiors. The flipcards display 12 hours with an AM/PM indicator and blinking red LED second indicator. The clock is supplied with a removable stand for the option of desk or wall mounting.

Manufactured from injection molded ABS impact resistant thermo-plastic with an extended clear acrylic lens that allows viewing from all angles. The clock operates with a reliable quality quartz German movement.

Available with a black or white rear case and stand.

BQ50-BLACK