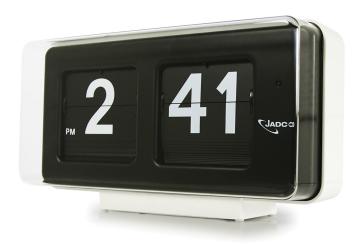

 12 MONTHS PARTS AND LABOUR WARRANTY

Form meets function in this design classic - combining black 50mm flipcards with a black faceplate and white Helvetica numerals. The clean lines and digital numeric display fit perfectly with today's modern interiors. The flipcards display 12 hours with an AM/PM indicator and blinking red LED second indicator. The clock is supplied with a removable stand for the option of desk or wall mounting.

Manufactured from injection molded ABS impact resistant thermo-plastic with an extended clear acrylic lens that allows viewing from all angles. The clock operates with a reliable quality quartz German movement.

Available with a black or white rear case and stand.

BQ50-BLACK