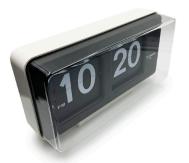

 12 MONTHS PARTS AND LABOUR WARRANTY

Form meets function in this design classic - combining black 50mm flipcards with a black faceplate and white Helvetica numerals. The clean lines and digital numeric display fit perfectly with today's modern interiors. The flipcards display 12 hours with an AM/PM indicator and blinking red LED second indicator. The clock is supplied with a removable stand for the option of desk or wall mounting.

Manufactured from injection molded ABS impact resistant thermo-plastic with an extended clear acrylic lens that allows viewing from all angles. The clock operates with a reliable quality quartz German movement.

Available with a black or white rear case and stand.

BQ50-BLACK