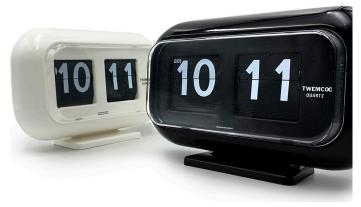

CODE: QT35

## **Digital Clock 35mm Numerals**

## SPECIFICATIONS:

 WIDTH
 230 mm

 HEIGHT
 138 mm

 DEPTH
 80 mm

 WEIGHT
 460g

 VIEWING DISTANCE
 12 metres

 BATTERY SIZE
 1 x C (included)

 ACCURACY 1.5sec/month between 20°C to 25°C

 12 MONTHS PARTS AND LABOUR WARRANTY

A curvy compact digital clock ideal for home or office. The 35mm digits are easily viewed from 15 metres distance. The 12 hour format has an AM/PM indicator or a 24 hour option is available. The clock is supplied with a removable stand for the option of desk or wall mounting.

Manufactured from injection molded ABS impact resistant thermo-plastic with curved clear acrylic lens that allows viewing from all angles Clock operates with a reliable quality quartz German movement.

Option of black or white case.





QT30-WHITE

QT30-BLACK