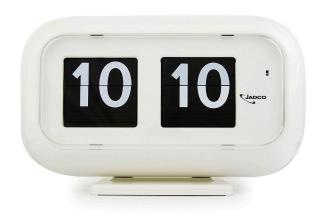

## **Digital Clock 35mm Numerals**

## SPECIFICATIONS:

 WIDTH
 230 mm

 HEIGHT
 138 mm

 DEPTH
 80 mm

 WEIGHT
 460g

 VIEWING DISTANCE
 12 metres

 BATTERY SIZE
 1 x C (included)

 ACCURACY 1.5sec/month between 20°C to 25°C

 12 MONTHS PARTS AND LABOUR WARRANTY

A curvy compact digital clock ideal for home or office. The 35mm digits are easily viewed from 15 metres distance. The 12 hour format has an AM/PM indicator or a 24 hour option is available. The clock is supplied with a removable stand for the option of desk or wall mounting.

Manufactured from injection molded ABS impact resistant thermo-plastic with curved clear acrylic lens that allows viewing from all angles Clock operates with a reliable quality quartz German movement.