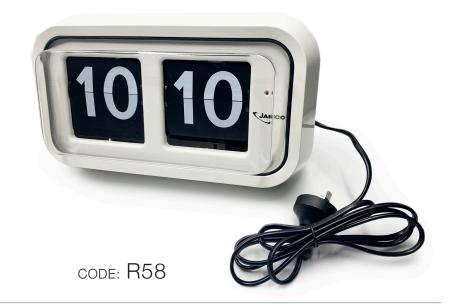

## **Reserve Power Calendar Clock**

## SPECIFICATIONS:

| WIDTH                                      |
|--------------------------------------------|
| HEIGHT 181 mm                              |
| DEPTH 58 mm                                |
| WEIGHT 1.25 kg                             |
| FLIPCARD PLATE SIZE 58 mm                  |
| DIGIT HEIGHT 40 mm                         |
| VIEWING DISTANCE 25 metres                 |
| MAINS POWERED                              |
| ACCURACY 1.5sec/month between 20°C to 25°C |

12 MONTHS PARTS AND LABOUR WARRANTY

Large mains powered digital time and date calendar clock with the capacity to run for 10 days without power. The 12 hour format has an AM/PM indicator or a 24 hour option is available. Easily viewed up to 25 metres.

Supplied with 1.5 metre power cord and inbuilt nicad battery backup.

Manufactured from injection molded ABS impact resistant thermo-plastic with wrap-around clear acrylic lens that allows viewing from all angles. The clock and calendar combination operate with a reliable quality quartz German movement.