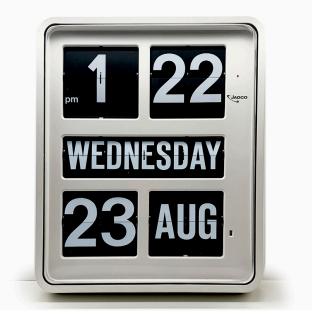

## Giant Day of the Week Calendar Clock

## SPECIFICATIONS:

| WIDTH 476 mm                               |
|--------------------------------------------|
| HEIGHT 566 mm                              |
| DEPTH 162 mm                               |
| WEIGHT 4 kg                                |
| FLIPCARD PLATE SIZE 100 mm                 |
| DIGIT HEIGHT 70 mm                         |
| WEEK DAY HEIGHT 57 mm                      |
| VIEWING DISTANCE 25 metres                 |
| BATTERY SIZE 2 x D (included)              |
| ACCURACY 1.5sec/month between 20°C to 25°C |

12 MONTHS PARTS AND LABOUR WARRANTY

Our largest all digital time and date perpetual calendar wall clock with AM/PM indicator and the day spelt in full. Easily viewed up to 40 metres. The calendar incorporates automatic leap year adjustment.

Manufactured from injection molded ABS impact resistant thermoplastic with wrap-around clear acrylic lens that allows viewing from all angles. The clock and calendar combination operate with a reliable quality quartz German movement.

This clock is commonly used in banks and hospitals and also ideal for homes and offices. Useful in assisted living situations and for people living with Alzheimer's or Dementia.