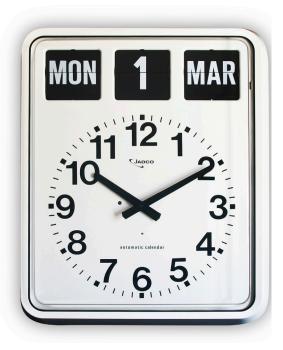

## **Giant Analogue Calendar Clock**

## SPECIFICATIONS:

| WIDTH 422 mm                               |   |
|--------------------------------------------|---|
| HEIGHT 508 mm                              |   |
| DEPTH 118 mm                               |   |
| WEIGHT 3.1 kg                              |   |
| FLIPCARD PLATE SIZE 58 mm                  |   |
| DIGIT HEIGHT 40 mm                         |   |
| VIEWING DISTANCE 23 metres                 |   |
| BATTERY SIZE 2 x D (included)              |   |
| ACCURACY 1.5sec/month between 20°C to 25°C | С |

12 MONTHS PARTS AND LABOUR WARRANTY

Analogue wall clock with 400mm dial and large digital perpetual calender including day, date and month. Easily viewed up to 25 metres.

The calendar incorporates automatic leap year adjustment.

Manufactured from injection molded ABS impact resistant thermo-plastic with wrap-around clear acrylic lens that allows viewing from all angles. The clock and calendar combination operate with a reliable quality quartz German movement.