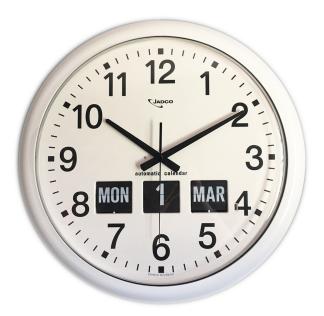

## Large Analogue Clock with Inset Automatic Calendar

 ACCURACY 1.5sec/month between 20°C to 25°C

12 MONTHS PARTS AND LABOUR WARRANTY

400mm analogue wall clock dial with an inset digital perpetual calender including day, date and month. Easily viewed up to 20 metres. The calendar incorporates automatic leap year adjustment.

Manufactured from injection molded ABS impact resistant thermo-plastic with clear acrylic glass cover. The clock and calendar combination operate with a reliable quality quartz German movement. Available in 2 colours.

This clock is commonly used in banks and hospitals and also ideal for homes and offices. Useful in assisted living situations and for people living with Alzheimer's or Dementia.

BQ268-BLACK