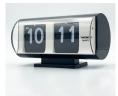

## Cylinder Flip Clock

 12 MONTHS PARTS AND LABOUR WARRANTY

This retro cylinder-shape flipcard clock is ideal for desktop or compact spaces. The 30mm numeral height flip cards display 12 hours with an AM/PM indicator. Easily viewed up to 10 metres.

Manufactured from injection molded ABS impact resistant thermo-plastic with unique curved clear acrylic lens that allows viewing from all angles Clock operates with a reliable quality quartz German movement.

Available in 5 colours

QT30T-ORANGE

QT30T-BROWN

QT30T-BLACK