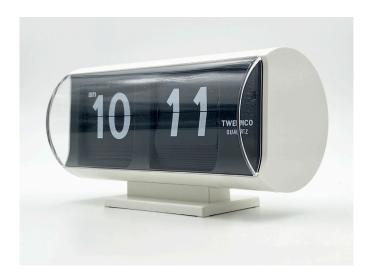

## Cylinder Flip Clock

 12 MONTHS PARTS AND LABOUR WARRANTY

This retro cylinder-shape flipcard clock is ideal for desktop or compact spaces. The 30mm numeral height flip cards display 12 hours with an AM/PM indicator. Easily viewed up to 10 metres.

Manufactured from injection molded ABS impact resistant thermo-plastic with unique curved clear acrylic lens that allows viewing from all angles Clock operates with a reliable quality quartz German movement.