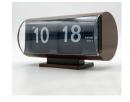

## Cylinder Flip Clock

 12 MONTHS PARTS AND LABOUR WARRANTY

This retro cylinder-shape flipcard clock is ideal for desktop or compact spaces. The 30mm numeral height flip cards display 12 hours with an AM/PM indicator. Easily viewed up to 10 metres.

Manufactured from injection molded ABS impact resistant thermo-plastic with unique curved clear acrylic lens that allows viewing from all angles Clock operates with a reliable quality quartz German movement.

Available in 5 colours

QT30T-ORANGE

QT30T-BROWN

QT30T-BLACK