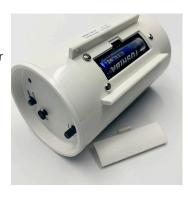

## SPECIFICATIONS:

 WIDTH
 118 mm

 HEIGHT
 70 mm

 DEPTH
 72 mm

 WEIGHT
 230g

 BATTERY SIZE
 1 x AA (included)

 ACCURACY 1.5sec/month between 20°C to 25°C

12 MONTHS PARTS AND LABOUR WARRANTY

Manufactured from injection molded ABS impact resistant thermo-plastic with a curved clear acrylic lens. Clock operates with a reliable quality quartz German movement.

Available in 5 colours

AP28-WHITE

AP28-YELLOW