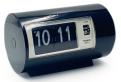

This compact cylinder flip-card alarm clock is ideal for desktop or bedside. The flip cards display 12 hours with an AM/PM indicator. Easily viewed up to 10 metres.

The alarm is set by a small wheel on the right-hand side of the clock. On/off switch to control the alarm.

Manufactured from injection molded ABS impact resistant thermo-plastic with a curved clear acrylic lens. Clock operates with a reliable quality quartz German movement.

Available in 5 colours

AP28-WHITE

AP28-YELLOW

AP28-RED

AP28-GREY

AP28-BLACK