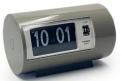

This compact cylinder flip-card alarm clock is ideal for desktop or bedside. The flip cards display 12 hours with an AM/PM indicator. Easily viewed up to 10 metres.

The alarm is set by a small wheel on the right-hand side of the clock. On/off switch to control the alarm.

Manufactured from injection molded ABS impact resistant thermo-plastic with a curved clear acrylic lens. Clock operates with a reliable quality quartz German movement.

Available in 5 colours

AP28-WHITE

AP28-YELLOW

AP28-RED

AP28-GREY

AP28-BLACK