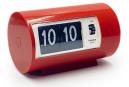

This compact cylinder flip-card alarm clock is ideal for desktop or bedside. The flip cards display 12 hours with an AM/PM indicator. Easily viewed up to 10 metres.

The alarm is set by a small wheel on the right-hand side of the clock. On/off switch to control the alarm.

Manufactured from injection molded ABS impact resistant thermo-plastic with a curved clear acrylic lens. Clock operates with a reliable quality quartz German movement.

Available in 5 colours

AP28-WHITE

AP28-YELLOW

AP28-RED

AP28-GREY

AP28-BLACK