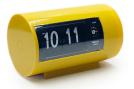

Manufactured from injection molded ABS impact resistant thermo-plastic with a curved clear acrylic lens. Clock operates with a reliable quality quartz German movement.

Available in 5 colours

AP28-WHITE

AP28-YELLOW

AP28-RED

AP28-GREY

AP28-BLACK