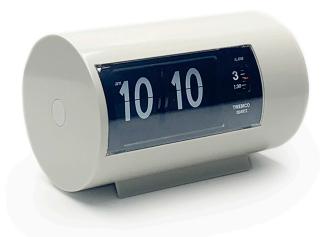

## **Cylinder Alarm Clock**

This compact cylinder flip-card alarm clock is ideal for desktop or bedside. The flip cards display 12 hours with an AM/PM indicator. Easily viewed up to 10 metres.

The alarm is set by a small wheel on the right-hand side of the clock. On/off switch to control the alarm.

Manufactured from injection molded ABS impact resistant thermo-plastic with a curved clear acrylic lens. Clock operates with a reliable quality quartz German movement.

Available in 5 colours

AP28-WHITE

AP28-YELLOW