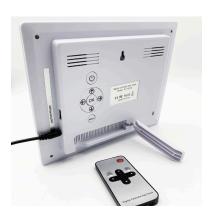

Settings include reminder alarms, language choice, volume levels and date format. Adjustable stand allows for clock to sit on a flat surface or be wall mounted.

Option of setting clock with remote or buttons on rear of unit. Internal small backup battery maintains clock settings during power outages.