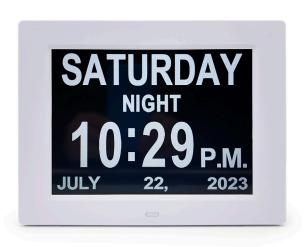

Mains powered LED clock clearly displaying digital time, date, month and year in large print at a glance. The high quality non-reflective LED screen has day/night mode to change brightness automatically according to time of day. The LED can be set to white or yellow.

Settings include reminder alarms, language choice, volume levels and date format. Adjustable stand allows for clock to sit on a flat surface or be wall mounted.

Option of setting clock with remote or buttons on rear of unit. Internal small backup battery maintains clock settings during power outages.