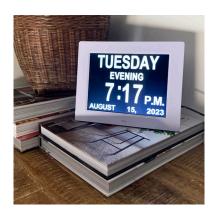

Mains powered LED clock clearly displaying digital time, date, month and year in large print at a glance. The high quality non-reflective LED screen has day/night mode to change brightness automatically according to time of day. The LED can be set to white or yellow.

Settings include reminder alarms, language choice, volume levels and date format. Adjustable stand allows for clock to sit on a flat surface or be wall mounted.

Option of setting clock with remote or buttons on rear of unit. Internal small backup battery maintains clock settings during power outages.