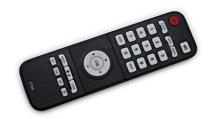

Function settings include: 12 or 24 hr time, Count-up/Count-down timer to 99m 59s, Stopwatch, Tabata Timer, FGB Timer and Interval Timer.

The mains-powered unit incorporates an internal ni-cad battery to maintain settings during power outages. A remote control is supplied with the clock - additional remotes can be purchased separately.