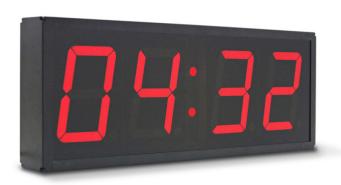

## Large LED Clock/Timer

## SPECIFICATIONS:

 WIDTH
 420 mm

 HEIGHT
 170 mm

 DEPTH
 75 mm

 WEIGHT
 1.8 kg

240v MAINS POWER
Reomote Battery CR2032 (supplied)

Clear non-flickering LED numerals can be adjusted to 5 brightness settings. The anti-glare acrylic lens allows for clear viewing from all angles. The aluminium outer case can sit flat on a surface or be wall mounted.