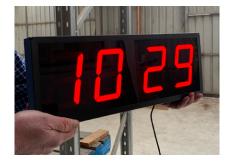

## SPECIFICATIONS:

 WIDTH
 420 mm

 HEIGHT
 170 mm

 DEPTH
 75 mm

 WEIGHT
 1.8 kg

240v MAINS POWER
Reomote Battery CR2032 (supplied)

Clear non-flickering LED numerals can be adjusted to 5 brightness settings. The anti-glare acrylic lens allows for clear viewing from all angles. The aluminium outer case can sit flat on a surface or be wall mounted.