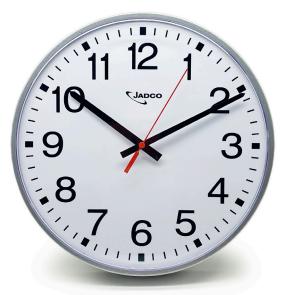

## Soho 300mm Diameter Metal Rim

## SPECIFICATIONS:

 DIAMETER
 300 mm

 WEIGHT
 800 g

 DEPTH
 60 mm

 BATTERY SIZE
 1 x AA (included)

12 MONTHS PARTS AND LABOUR WARRANTY

This 300mm analogue wall clock incorporates a brushed aluminium rim. This combined with easy-to-read numerals and clean uncluttered hands makes for a streamlined clock that works well in most interiors.

The 300mm convex shatter-proof lens complies with Australian food and safety regulations and allows for easy viewing from all angles. Can be viewed up to 20 metres distance.

The clock incorporates a reliable quartz movement with a battery life of up to 18 months.