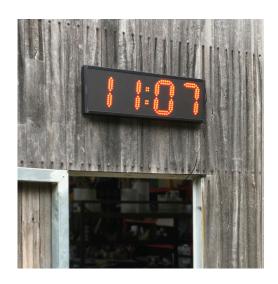

## SPECIFICATIONS:

 WIDTH
 580 mm

 HEIGHT
 200 mm

 DEPTH
 50 mm

 WEIGHT
 3.1 kg

240v MAINS POWER Reomote Battery CR2032 (supplied) A large outdoor LED digital clock with multi-timer functions. The 152 mm numerals can easily be read from 50 metres distance. Ideal for sports events, swimming pools and large warehouses.

Numerals are made from individual LED's. When viewed closely they look blurry but at a distance they look solid and remain bright in daylight - similar to LED traffic lights. The anti-glare acrylic lens allows for clear viewing from all angles. The aluminium outer case can sit flat on a surface or be wall mounted.