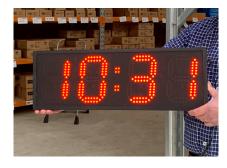

## SPECIFICATIONS:

 WIDTH
 580 mm

 HEIGHT
 200 mm

 DEPTH
 50 mm

 WEIGHT
 3.1 kg

240v MAINS POWER Reomote Battery CR2032 (supplied) A large outdoor LED digital clock with multi-timer functions. The 152 mm numerals can easily be read from 50 metres distance. Ideal for sports events, swimming pools and large warehouses.

Numerals are made from individual LED's. When viewed closely they look blurry but at a distance they look solid and remain bright in daylight - similar to LED traffic lights. The anti-glare acrylic lens allows for clear viewing from all angles. The aluminium outer case can sit flat on a surface or be wall mounted.