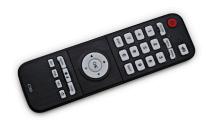

Function settings include: 12 or 24 hr time, Count-up/Count-down timer to 99m 59s, Stopwatch, Tabata Timer, FGB Timer and Interval Timer.

The mains-powered unit incorporates an internal ni-cad battery to maintain settings during power outages. A remote control is supplied with the clock - additional remotes can be purchased separately.