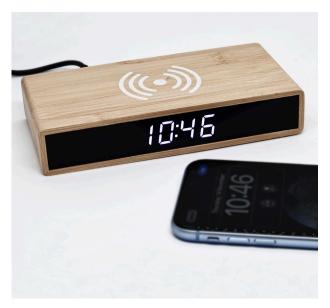

## BAMBOO LED CLOCK WITH WIRELESS CHARGING

requires mains power to function and display time)

Bamboo desktop clock with alarm and wireless phone charging.

Clean streamlined design is ideal for both bedside tables and office desks.

Features include:

TIME & DATE: Optiopn of 12 or 24hr time. A dot to the left of the time indicates PM in 12 hr setting. Screen can be locked to just Time or carousel between Time and Date.

ALARM: 3 alarm options

WIRELESS CHARGING: Using Qi charging technology simply place your iPhone (8 or above) or Android phone on the main unit to start charging.