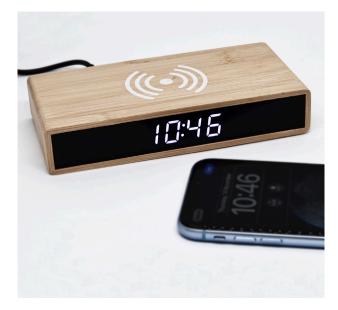

### BAMBOO LED CLOCK WITH WIRELESS CHARGING

## **WIRELESS CHARGING**

Place your IPhone (8 or above) or Android phone on the main unit to start charging. Note the clock needs to be plugged into mains power to charge the phone.