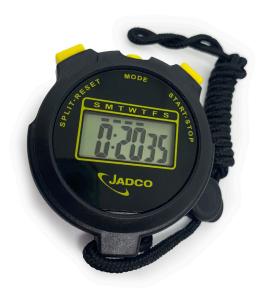

## SPECIFICATIONS:

 WIDTH
 63 mm

 HEIGHT
 65 mm

 DEPTH
 18 mm

BATTERY . . . . . . . . . 2032 lithium battery

12 MONTHS PARTS AND LABOUR WARRANTY

Easy-to-use handheld digital stopwatch ideal for schools, coaching and general sports use.

Large clear digital LCD display counts up to 40 minutes in 1/100 seconds and then to 24 hours in 1 second intervals.

Digit heights 12mm and 10mm.

Water resistant case. Supplied with cord lanyard.

5 years battery life under normal use.

## **Functions include:**

Split/Lap funtion allows time to be frozen and recorded at a specific moment without stopping the stopwatch.

Time, date and alarm settings.